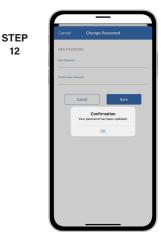

12

The next step will ask you to set your new password on your account. Type your new password in twice and tap Save.

During your first log in, you may be asked to accept our terms and conditions. Tap the Accept button to do so.