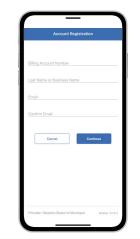

From the SmartHub login screen, look for the link that says Don't have an account? Register now.

Fill out the registration form completely and tap the Continue button.

On the security check screen, answer all of the security questions and tap the Register button again.