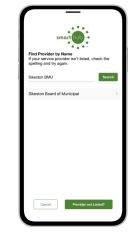

3

6

9

Once the app installs, tap the SmartHub icon on your device to open the app.

After SmartHub opens to the initial launch screen, tap the appropriate button to search by Name.

Search for the name Sikeston BMU and tap on our name in the search results list.