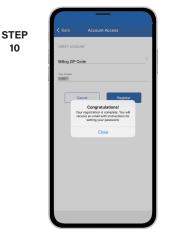

## How To Download the SmartHub App and Register Account (Mobile)

After you tap the Registration button, you will receive an email that will ask you to Verify Account.

STEP

11

Open the email and tap on the Verify Account button.

If you would like to activate Paperless Billing move the Activate Paperless Billing slider to the right and tap Save.

Congratulations! You have successfully installed the app and registered your SmartHub account!