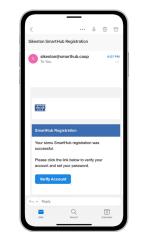

## How To Download the SmartHub App and Register Account (Mobile)

After you tap the Registration button, you will receive an email that will ask you to Verify Account.

STEP

11

Open the email and tap on the Verify Account button.

12

The next step will ask you to set your new password on your account. Type your new password in twice and tap Save.

During your first log in, you may be asked to accept our terms and conditions. Tap the Accept button to do so.