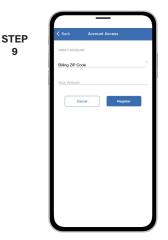

From the SmartHub login screen, look for the link that says Don't have an account? Register now.

Fill out the registration form completely and tap the Continue button.

On the security check screen, answer all of the security questions and tap the Register button again.