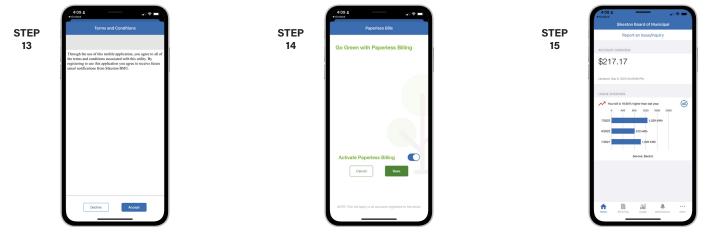

12

The next step will ask you to set your new password on your account. Type your new password in twice and tap Save.

During your first log in, you may be asked to accept our terms and conditions. Tap the Accept button to do so.

If you would like to activate Paperless Billing move the Activate Paperless Billing slider to the right and tap Save.

Congratulations! You have successfully installed the app and registered your SmartHub account!